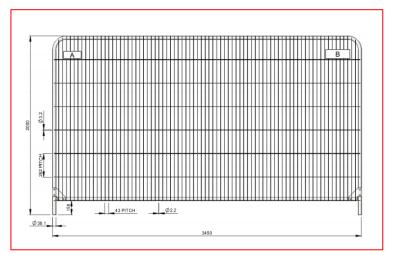

Available in these dimensions(mm) 3450x2000x40 Weight (kg): 14.9

See More Product Details on **ZND Website** 