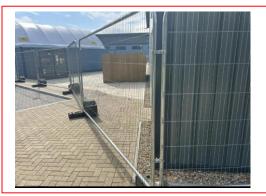

## **Temporary Fencing**

Heras... Anti climb panel... Temporary security fencing...

Whatever you may call it, each client uses a different name. We have thousands of panels ready for your hire and purchase needs

Key Features:

- Secure with Anticlimb mesh
- Pedestrian and Vehicle gates allow controlled access in and out of your site.
- Used extensively at events to segregate zones alongside of securing all types of areas.